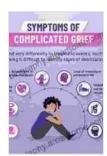

#### **Understanding the Journey of Grief**

The death of a loved one is one of life's most profound and heart-wrenching experiences. The journey of grief is often an arduous and confusing one, filled with a rollercoaster of emotions, practicalities, and uncertain paths.

From Diagnosis to Bereavement is a compassionate guide that illuminates each stage of this intricate journey. It offers a roadmap for navigating the complexities of grief, from the initial shock of diagnosis to the challenges of bereavement.