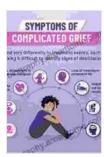

#### **Understanding the Journey of Grief**

The death of a loved one is one of life's most profound and heart-wrenching experiences. The journey of grief is often an arduous and confusing one, filled with a rollercoaster of emotions, practicalities, and uncertain paths.

From Diagnosis to Bereavement is a compassionate guide that illuminates each stage of this intricate journey. It offers a roadmap for navigating the complexities of grief, from the initial shock of diagnosis to the challenges of bereavement.